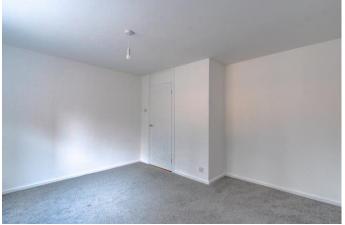

To the front is a block-paved drive with space for parking a vehicle, access to the rear of the property through a side gate as well as access to the properties garage through a rising garage door.

The accommodation comprises: a welcoming entrance hallway, the modern re-fitted kitchen provides a sink, integrated induction hob/oven, space/plumbing for freestanding appliances and generous integral storage spaces. Bedroom one is a double with ample space for potential storage and bedroom two is a further double to the front of the house. The modern bathroom of the property provides a bath/shower, sink and WC.

#### **Details:**

**Entrance Hall** 

**Kitchen** 8'8" x 8'9" (2.64m x 2.67m) Both max

**Lounge** 18'5" x 11'6" (5.61m x 3.5m) Both max

**Bedroom one** 12'2" x 12'3" (3.7m x 3.73m) Both max

**Bedroom two** 7'5" x 11'9" (2.26m x 3.58m) Both max