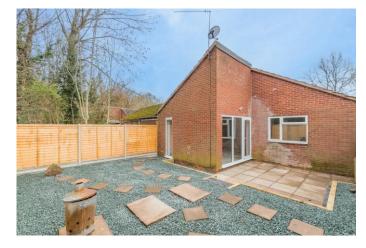

To the rear is a low maintenance garden laid to an initial slab patio, stepped up to an area laid to a grey stone shingle, with patio slabs laid in a path throughout the space. This garden features fenced boundaries, isn't overlooked and has a side gated access point.