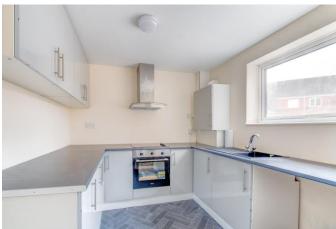

To the front is a block-paved drive with space for parking a vehicle, access to the rear of the property through a side gate as well as access to the properties garage through a rising garage door.

The accommodation comprises: a welcoming entrance hallway, the modern re-fitted kitchen provides a sink, integrated induction hob/oven, space/plumbing for freestanding appliances and generous integral storage spaces. Bedroom one is a double with ample space for potential storage and bedroom two is a further double to the front of the house. The modern bathroom of the property provides a bath/shower, sink and WC.

#### **Details:**

**Entrance Hall** 

**Kitchen** 8'8" x 8'9" (2.64m x 2.67m) Both max

**Lounge** 18'5" x 11'6" (5.61m x 3.5m) Both max

**Bedroom one** 12'2" x 12'3" (3.7m x 3.73m) Both max

**Bedroom two** 7'5" x 11'9" (2.26m x 3.58m) Both max