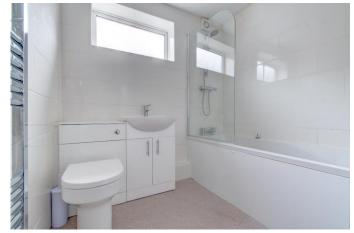

To the front is a block-paved drive with space for parking a vehicle, access to the rear of the property through a side gate as well as access to the properties garage through a rising garage door.

The accommodation comprises: a welcoming entrance hallway, the modern re-fitted kitchen provides a sink, integrated induction hob/oven, space/plumbing for freestanding appliances and generous integral storage spaces. Bedroom one is a double with ample space for potential storage and bedroom two is a further double to the front of the house. The modern bathroom of the property provides a bath/shower, sink and WC.

**Bathroom** 6'8" x 8'2" (2.03m x 2.5m) Both max

**EPC** Rating: E

**Council Tax Band:** C (tbc by solicitors). **Tenure:** Leasehold (tbc by solicitors).

For more information or to arrange a viewing, please call us on 01527 406 956.