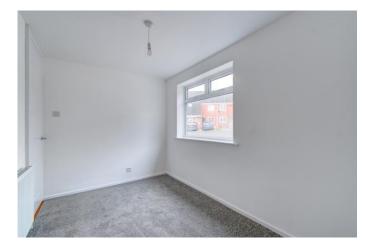

To the front is a block-paved drive with space for parking a vehicle, access to the rear of the property through a side gate as well as access to the properties garage through a rising garage door.

The accommodation comprises: a welcoming entrance hallway, the modern re-fitted kitchen provides a sink, integrated induction hob/oven, space/plumbing for freestanding appliances and generous integral storage spaces. Bedroom one is a double with ample space for potential storage and bedroom two is a further double to the front of the house. The modern bathroom of the property provides a bath/shower, sink and WC.

#### **Details:**

**Entrance Hall** 

**Kitchen** 8'8" x 8'9" (2.64m x 2.67m) Both max

**Lounge** 18'5" x 11'6" (5.61m x 3.5m) Both max

**Bedroom one** 12'2" x 12'3" (3.7m x 3.73m) Both max

**Bedroom two** 7'5" x 11'9" (2.26m x 3.58m) Both max