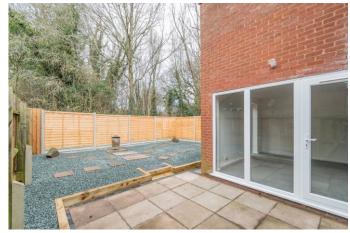

To the rear is a low maintenance garden laid to an initial slab patio, stepped up to an area laid to a grey stone shingle, with patio slabs laid in a path throughout the space. This garden features fenced boundaries, isn't overlooked and has a side gated access point.