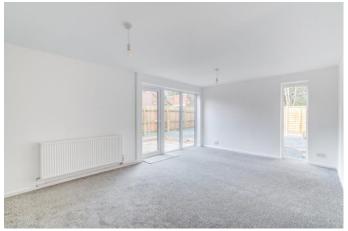

To the front is a block-paved drive with space for parking a vehicle, access to the rear of the property through a side gate as well as access to the properties garage through a rising garage door.

The accommodation comprises: a welcoming entrance hallway, the modern re-fitted kitchen provides a sink, integrated induction hob/oven, space/plumbing for freestanding appliances and generous integral storage spaces. Bedroom one is a double with ample space for potential storage and bedroom two is a further double to the front of the house. The modern bathroom of the property provides a bath/shower, sink and WC.

#### **Details:**

**Entrance Hall** 

**Kitchen** 8'8" x 8'9" (2.64m x 2.67m) Both max

**Lounge** 18'5" x 11'6" (5.61m x 3.5m) Both max

**Bedroom one** 12'2" x 12'3" (3.7m x 3.73m) Both max

**Bedroom two** 7'5" x 11'9" (2.26m x 3.58m) Both max