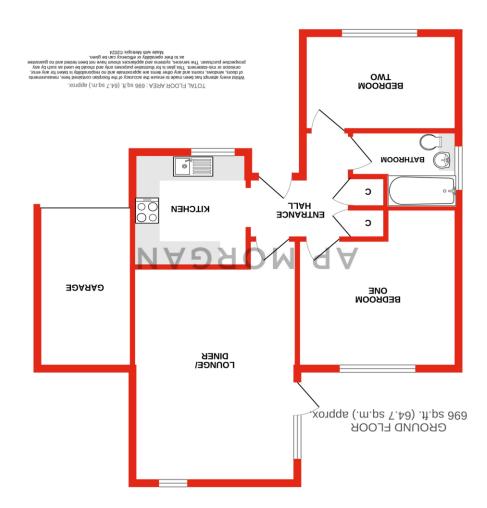

To the front is a block-paved drive with space for parking a vehicle, access to the rear of the property through a side gate as well as access to the properties garage through a rising garage door.

The accommodation comprises: a welcoming entrance hallway, the modern re-fitted kitchen provides a sink, integrated induction hob/oven, space/plumbing for freestanding appliances and generous integral storage spaces. Bedroom one is a double with ample space for potential storage and bedroom two is a further double to the front of the house. The modern bathroom of the property provides a bath/shower, sink and WC.

#### **Details:**

**Entrance Hall** 

**Kitchen** 8'8" x 8'9" (2.64m x 2.67m) Both max

**Lounge** 18'5" x 11'6" (5.61m x 3.5m) Both max

**Bedroom one** 12'2" x 12'3" (3.7m x 3.73m) Both max

**Bedroom two** 7'5" x 11'9" (2.26m x 3.58m) Both max

**Bathroom** 6'8" x 8'2" (2.03m x 2.5m) Both max

**EPC** Rating: E

**Council Tax Band:** C (tbc by solicitors). **Tenure:** Leasehold (tbc by solicitors).

For more information or to arrange a viewing, please call us on 01527 406 956.