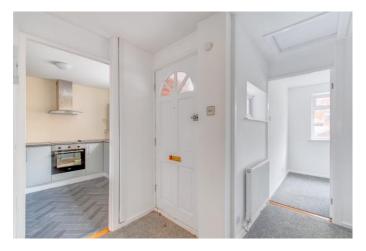

To the front is a block-paved drive with space for parking a vehicle, access to the rear of the property through a side gate as well as access to the properties garage through a rising garage door.

The accommodation comprises: a welcoming entrance hallway, the modern re-fitted kitchen provides a sink, integrated induction hob/oven, space/plumbing for freestanding appliances and generous integral storage spaces. Bedroom one is a double with ample space for potential storage and bedroom two is a further double to the front of the house. The modern bathroom of the property provides a bath/shower, sink and WC.

#### **Details:**

**Entrance Hall** 

**Kitchen** 8'8" x 8'9" (2.64m x 2.67m) Both max

**Lounge** 18'5" x 11'6" (5.61m x 3.5m) Both max

**Bedroom one** 12'2" x 12'3" (3.7m x 3.73m) Both max

**Bedroom two** 7'5" x 11'9" (2.26m x 3.58m) Both max