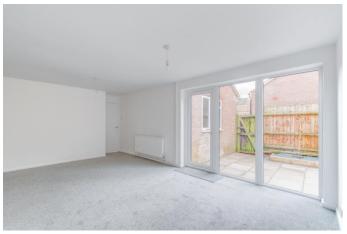

#### **Description:**

This thoughtfully refurbished, link-detached bungalow offers two double bedrooms with fitted USB ports, newly fitted doors/ceilings, a generous lounge/diner, parking and a central location within Winyates West.

#### **Details:**

**Entrance Hall** 

**Kitchen** 8'8" x 8'9" (2.64m x 2.67m) Both max

**Lounge** 18'5" x 11'6" (5.61m x 3.5m) Both max

**Bedroom one** 12'2" x 12'3" (3.7m x 3.73m) Both max

**Bedroom two** 7'5" x 11'9" (2.26m x 3.58m) Both max