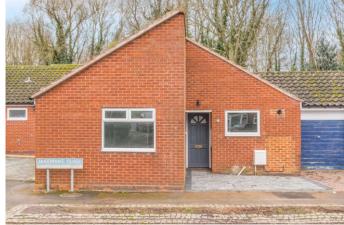

#### Features:

- Link-detached bungalow with two double bedrooms
- Modern, well-fitted kitchen
- Spacious lounge/diner
- Contemporary bathroom
- Integral storage spaces
- Versatile, low-maintenance garden
- Parking for a vehicle
- EPC-E

#### **Description:**

This thoughtfully refurbished, link-detached bungalow offers two double bedrooms with fitted USB ports, newly fitted doors/ceilings, a generous lounge/diner, parking and a central location within Winyates West.

To the front is a block-paved drive with space for parking a vehicle, access to the rear of the property through a side gate as well as access to the properties garage through a rising garage door.

The accommodation comprises: a welcoming entrance hallway, the modern re-fitted kitchen provides a sink, integrated induction hob/oven, space/plumbing for freestanding appliances and generous integral storage spaces. Bedroom one is a double with ample space for potential storage and bedroom two is a further double to the front of the house. The modern bathroom of the property provides a bath/shower, sink and WC.

Situated in Winyates West, this property is roughly 2.5 miles from the town centre, offering an assortment of amenities including shopping, well regarded schooling, bars and restaurants, along with the local bus and railway stations. Additionally, the M5 and M42 motorways are easily accessible.