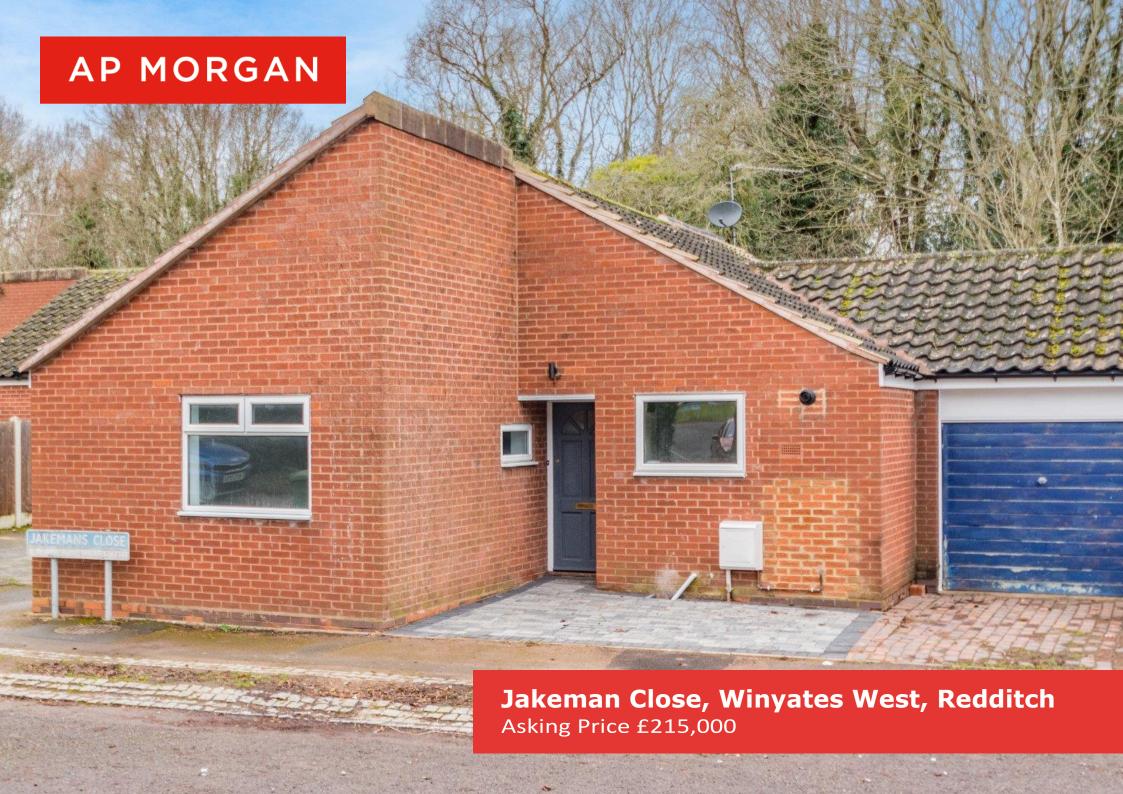

#### **Description:**

This thoughtfully refurbished, link-detached bungalow offers two double bedrooms with fitted USB ports, newly fitted doors/ceilings, a generous lounge/diner, parking and a central location within Winyates West.

To the front is a block-paved drive with space for parking a vehicle, access to the rear of the property through a side gate as well as access to the properties garage through a rising garage door.

The accommodation comprises: a welcoming entrance hallway, the modern re-fitted kitchen provides a sink, integrated induction hob/oven, space/plumbing for freestanding appliances and generous integral storage spaces. Bedroom one is a double with ample space for potential storage and bedroom two is a further double to the front of the house. The modern bathroom of the property provides a bath/shower, sink and WC.

Situated in Winyates West, this property is roughly 2.5 miles from the town centre, offering an assortment of amenities including shopping, well regarded schooling, bars and restaurants, along with the local bus and railway stations. Additionally, the M5 and M42 motorways are easily accessible.