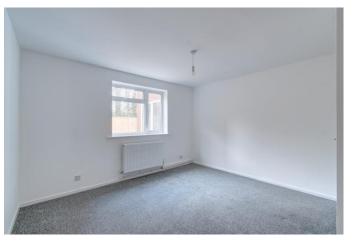

To the front is a block-paved drive with space for parking a vehicle, access to the rear of the property through a side gate as well as access to the properties garage through a rising garage door.

The accommodation comprises: a welcoming entrance hallway, the modern re-fitted kitchen provides a sink, integrated induction hob/oven, space/plumbing for freestanding appliances and generous integral storage spaces. Bedroom one is a double with ample space for potential storage and bedroom two is a further double to the front of the house. The modern bathroom of the property provides a bath/shower, sink and WC.

#### **Details:**

**Entrance Hall** 

**Kitchen** 8'8" x 8'9" (2.64m x 2.67m) Both max

**Lounge** 18'5" x 11'6" (5.61m x 3.5m) Both max

**Bedroom one** 12'2" x 12'3" (3.7m x 3.73m) Both max

**Bedroom two** 7'5" x 11'9" (2.26m x 3.58m) Both max